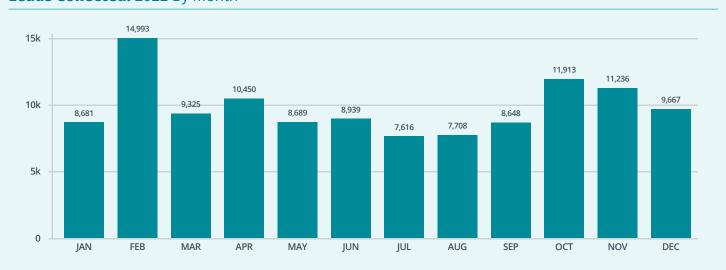

## **2022 Global Usage Statistics**A ROLL-UP OF STATS FROM ALL HRAS FROM ALL CLIENTS

These numbers reflect the performance of all HeartAware HRAs that our various clients ran throughout 2022. Additional analytics and reports are now available to clients in our all-new Management Portal, plus many customization & integration options, etc. Contact us for a demo of this & our new v3 HRAs rolling out in 2023!

## 2022 Global Stats: All HRAs for All Clients

196,163

starts

60%

provided contact info

102,639

completions

72%

found to be at risk

52%

completion rate

76%

opened risk report





## Leads Collected: 2022 By Quarter



## Leads Collected: 2022 By Month