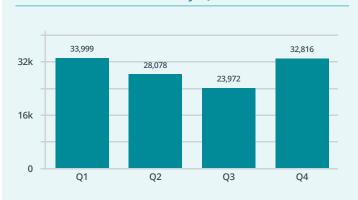

## **2022 Global Usage Statistics**A ROLL-UP OF STATS FROM ALL HRAS FROM ALL CLIENTS

These numbers reflect the performance of all HeartAware HRAs that our various clients ran throughout 2022. Additional analytics and reports are now available to clients in our all-new Management Portal, plus many customization & integration options, etc. Contact us for a demo of this & our new v3 HRAs rolling out in 2023!

## 2022 Global Stats: All HRAs for All Clients

196,163

starts

60%

provided contact info

102,639

completions

72%

found to be at risk

52%

completion rate

76%

opened risk report





## Leads Collected: 2022 By Quarter



## Leads Collected: 2022 By Month