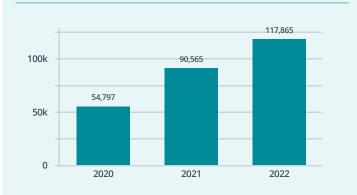

## **2022 Global Usage Statistics**A ROLL-UP OF STATS FROM ALL HRAS FROM ALL CLIENTS

These numbers reflect the performance of all HeartAware HRAs that our various clients ran throughout 2022. Additional analytics and reports are now available to clients in our all-new Management Portal, plus many customization & integration options, etc. Contact us for a demo of this & our new v3 HRAs rolling out in 2023!