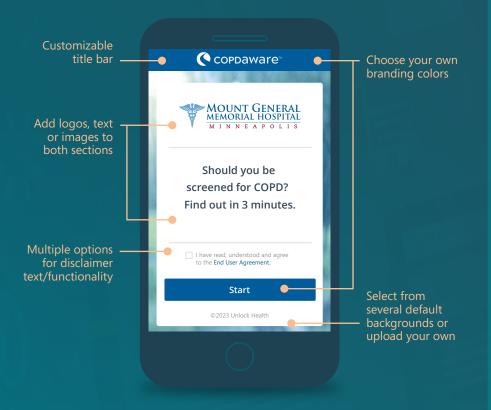

### **Deep Customization**

- Your branding, logos, colors, backgrounds, title, sidebars, legal language, organizational info, etc.
- Your required fields, CTAs, followup emails, notifications, workflow integrations and more...